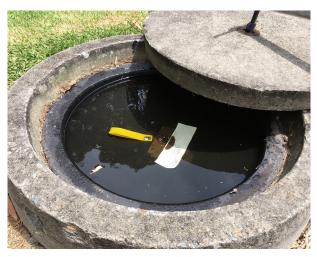

# **Strong & Durable Manhole Inflow Protector Dish**

Leaking manhole covers are a major contributor to rainfall induced inflow. Sewer evaluation studies indicate that a typical manhole casting will allow an inflow rate from .70 to over 20 Litres per minute during rainfall occurrences.

While the manhole cover is one of the leading contributors to collections system I & I, ironically it is the easiest and most cost-effective problem to remedy.

You can stop this unwanted inflow of rainwater through the manhole cover with the strong, durable SSI Manhole Insert. The manhole cover inserts are custom sized to provide an enhanced fit and seal, and are manufactured from ultra high density polyethylene copolymer material known as Marlex HXM 50100.