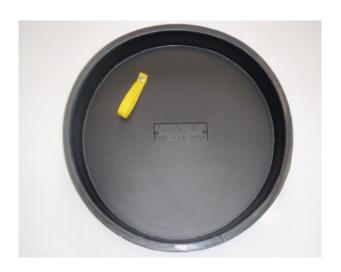

While the manhole cover is one of the leading contributors to collections system I & I, ironically it is the easiest and most cost-effective problem to remedy.

You can stop this unwanted inflow of rainwater through the manhole cover with the strong, durable SSI Manhole Insert. The manhole cover inserts are custom sized to provide an enhanced fit and seal, and are manufactured from ultra high density polyethylene copolymer material known as Marlex HXM 50100.

The SSI Manhole Insert can be inexpensively installed uti-lizing your "in-house" collection system maintenance personnel.