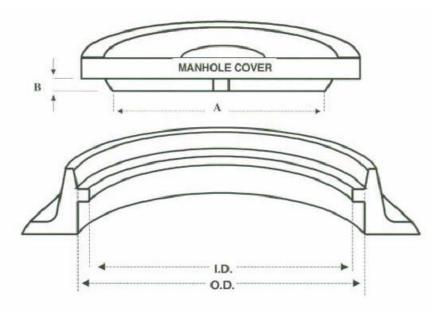

## **HOW TO ORDER YOUR CUSTOM FIT INSERT**

Note: Some lids have no drop ring and are essentially flat underneath

- 1. Remove manhole cover.
- 2. Clean the manhole rim or flange of any dirt or debris to insure accurate measurements.
- 3. Locate the CLEAR OPENING of the manhole Diameter measurement (I.D.) shown above. Take two or three readings along the I.D. circumference and record the smallest measurement to the nearest 5mm.
- 4. Locate the outer edge of the manhole rim. This is the Outside Diameter measurement (O.D.). Take two or three readings along the O.D. circumference and record the smallest measurement to the nearest 5mm.
- 5. Provide dimensions A & B on cover as above.
- 6. Please indicate the specific type of manhole frame and cover that you have such as locking, bolt down, watertight, etc., along with the name of the foundry and drawing if possible.